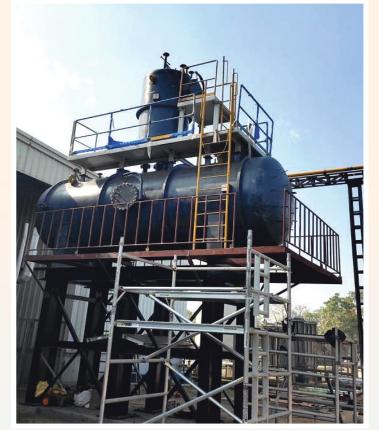

## Deaerator Tank for Boiler

| Material      | : Mild Steel, Carbon Steel, |
|---------------|-----------------------------|
|               | Stainless Steel             |
| Туре          | : Round Horizontal &        |
|               | Vertical, Square            |
| Size          | : Up to 4 Mtr Dia           |
| Application   | : Chemical, Water, Oil,     |
|               | Industrial                  |
| Specification | : As per Client Requirment  |