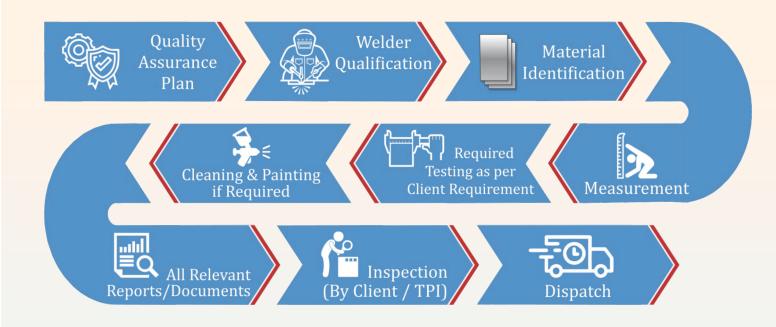

#### Quality Managment System

At "OM ENGINEERING" quality assurance is carried out by a proficient team. Visual, dimensional and welding quality is assured by our certified engineer's team. The Non Destructive Testing (NDT) is performed by qualified level-II inspector.

We have our own QUALITY MANAGEMENT SYSTEM as descriped below.

INHOUSE FACILITIES OUTSOURCING FACILITIES

- DPT Testing
- Hydro Testing
- Ultrasonic Testing
- Radiography Testing
- Mechanical & Chemical Testing
- Heat Treatment