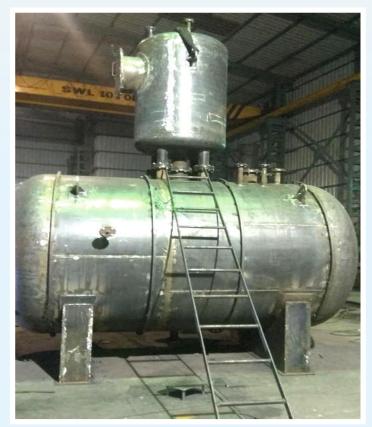

## Deaerator Tank for Boiler

| Material      | : Mild Steel, Carbon Steel, |
|---------------|-----------------------------|
|               | Stainless Steel             |
| Туре          | : Round Horizontal &        |
|               | Vertical, Square            |
| Size          | : Up to 4 Mtr Dia           |
| Application   | : Chemical, Water, Oil,     |
|               | Industrial                  |
| Specification | : As per Client Requirment  |