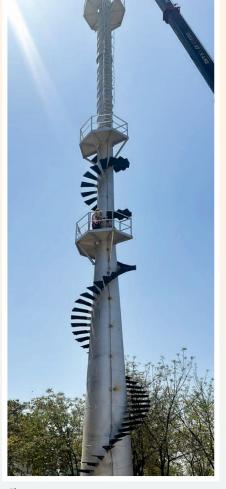

---|
| <b>Material Grade</b> | : IS 2062, SA 516 GR 70, SS 304, SS 316     |
| Orientation           | : Horizontal Vertical                       |
| Application           | : Chemical, Water, Oil                      |
| Specification         | : As per Client Requirment                  |

## Deaerator Tank for Boiler



| Material      | : Mild Steel, Carbon Steel, |
|---------------|-----------------------------|
|               | Stainless Steel             |
| Туре          | : Round Horizontal &        |
|               | Vertical, Square            |
| Size          | : Up to 4 Mtr Dia           |
| Application   | : Chemical, Water, Oil,     |
|               | Industrial                  |
| Specification | : As per Client Requirment  |

#### l Engineering

## Our Projects







Chimney



Oil Tank with Stucture



APH to WPH System

#### Engineering

## Our Projects



Deaerator Tank Instolation (Yokohama Tyre)



3 TPH Boiler Erection



18 TPH Boiler (Cheema Boiler)



15 TPH Boiler Thermax



20 TPH Boiler IBL

#### 1 Engineering

### **Our Projects**



25 KL Thermopack (Thermax)



Wet Scrubber



Bag Filter and Scrubber



40 KL Thermopack (Thermax)



I Engineering

### **Our Projects**





15 TPH Boiler (Isotex)



Oil Storage Tank

240 Bag Filter



8 TPH Boiler (Isotex)



16 TPH Cheema Boiler

132 Bag Filter

I Engineering

## Our Projects





75 KL TFH ( Thermopack)

PEB Structure





ESP (Termax)

75 KL Gas Fire Thermopack (Isotex)



Boiler House Shed

## Our EQUIPMENTS



Submerged Arc Welding Machine



| NAN | <b>1E OF EQUIPMENTS</b>