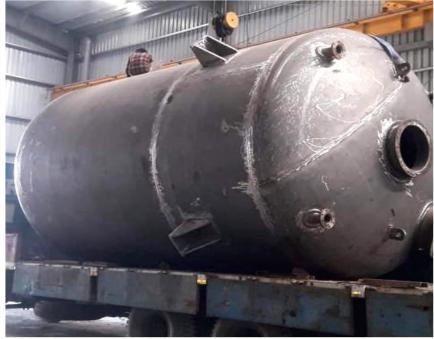

## Deaerator Tank for Boiler

| Material      | : Mild Steel, Carbon Steel, |
|---------------|-----------------------------|
|               | Stainless Steel             |
| Туре          | : Round Horizontal &        |
|               | Vertical, Square            |
| Size          | : Up to 4 Mtr Dia           |
| Application   | : Chemical, Water, Oil,     |
|               | Industrial                  |
| Specification | : As per Client Requirment  |