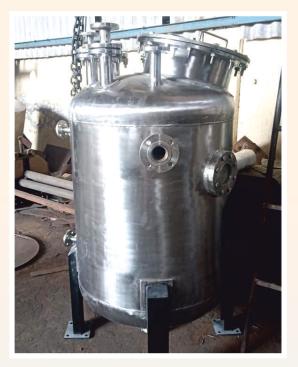

### Pressure Vessel

| Material              | : Mild Steel, Carbon Steel, Stainless Steel |
|-----------------------|---------------------------------------------|
| <b>Material Grade</b> | : IS 2062, SA 516 GR 70, SS 304, SS 316     |
| Orientation           | : Horizontal Vertical                       |
| Application           | : Chemical, Water, Oil                      |
| Specification         | : As per Client Requirment                  |