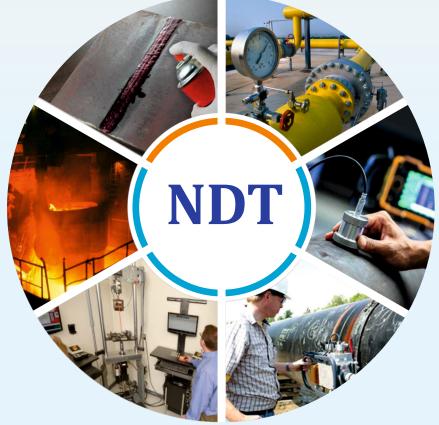

#### Quality Managment System

At "OM ENGINEERING" quality assurance is carried out by a proficient team. Visual, dimensional and welding quality is assured by our certified engineer's team. The Non Destructive Testing (NDT) is performed by qualified level-II inspector.

We have our own QUALITY MANAGEMENT SYSTEM as descriped below.

INHOUSE FACILITIES OUTSOURCING FACILITIES

- DPT Testing
- Hydro Testing
- Ultrasonic Testing
- Radiography Testing
- Mechanical & Chemical Testing
- Heat Treatment