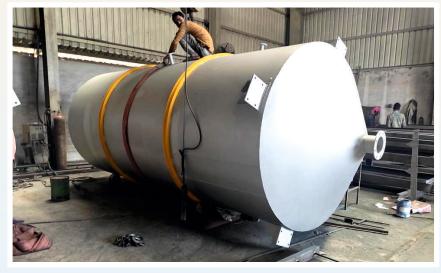

## FOR SOLUTIONS TO YOUR FABRICATION NEEDS

**Bag Filter** 

Wet Scrubber

Ash Silo

1 Engineering

### Pressure Vessel

| Material              | : Mild Steel, Carbon Steel, Stainless Steel |
|-----------------------|---------------------------------------------|
| <b>Material Grade</b> | : IS 2062, SA 516 GR 70, SS 304, SS 316     |
| Orientation           | : Horizontal Vertical                       |
| Application           | : Chemical, Water, Oil                      |
| Specification         | : As per Client Requirment                  |

## Deaerator Tank for Boiler

| Material      | : Mild Steel, Carbon Steel, |
|---------------|-----------------------------|
|               | Stainless Steel             |
| Туре          | : Round Horizontal &        |
|               | Vertical, Square            |
| Size          | : Up to 4 Mtr Dia           |
| Application   | : Chemical, Water, Oil,     |
|               | Industrial                  |
| Specification | : As per Client Requirment  |