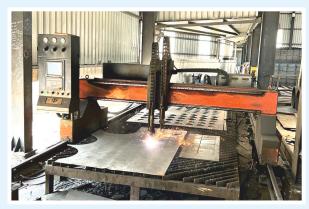

## Our EQUIPMENTS

Submerged Arc Welding Machine

| NAN | <b>1E OF EQUIPMENTS</b>                           | QTY.    |
|-----|---------------------------------------------------|---------|
| 1.  | Plate Rolling Machine - 2.5 Mtr Width *25 mm Tank | 1 No.   |
| 2.  | Tank Rotator - 15 Ton, 10 Ton, 5 Ton & 3 Ton      | 3 Set   |
| 3.  | Megnetic Drill Machine - 50 Ton                   | 1 No.   |
| 4.  | Submerged Arc Welding Machine 1250 AMP            | 1 No.   |
| 5.  | SMAW + GTAW - 400 AMP                             | 2 Nos.  |
| 6.  | Mig Welding Machine - 400 AMP                     | 15 Nos. |
| 7.  | Gas Cutting Machine                               | 4 Nos.  |
| 8.  | Pug Cutting Machine                               | 2 Nos.  |
| 9.  | Overhead Crane 10 Ton                             | 1 No.   |
| 10. | Mother Oven 25kg                                  | 1 No.   |
| 11. | Portable Oven 5kg                                 | 2 Nos.  |
| 12. | Other Tools (Grinder, Hand Drill, Cutter)         | 5 Nos.  |
| 13. | CNC Plazma Cutting Machine                        | 1 No.   |

MEngineering O SKE CRANE SWL 10TON

SKE CRATE SWL STON

C

HIMALATA

CNC Plazma Cutting Machine